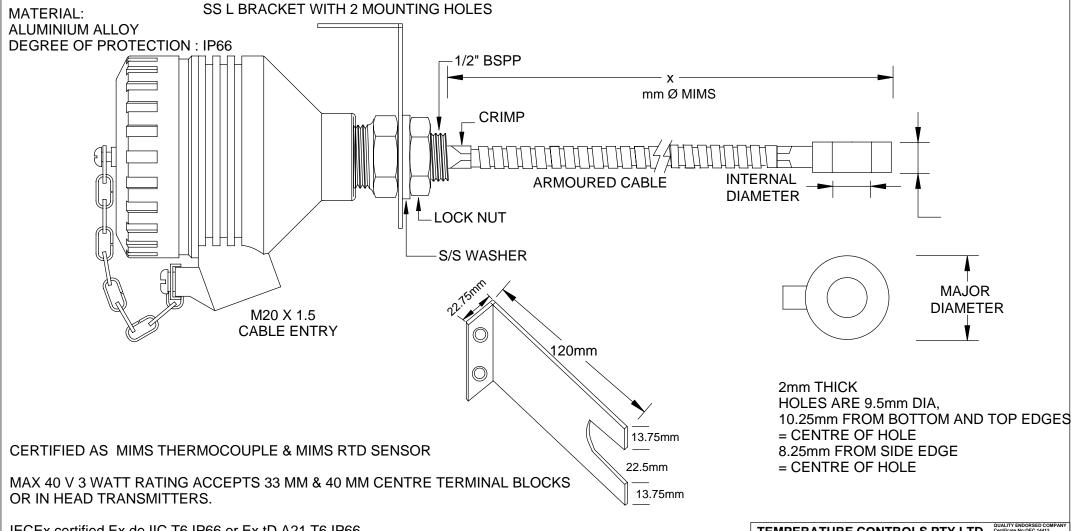

## Ex de Flame Proof / Ex tD Dust Certified Temperature Assembly Fixed Nipple Connection MODEL No: TC20FIXTA

IECEx certified Ex de IIC T6 IP66 or Ex tD A21 T6 IP66

IECEx Certificate of Conformance No : IECEx TSA 09.0045X for complete assembly

> MIMS SENSOR WASHER TYPE SURFACE MOUNT **IECEX CERTIFIED ASSEMBLY**